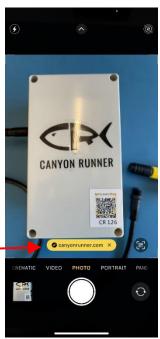

- 6. Mount the VC Box securely to any flat surface using the screws or the mounting tabs provided. You can even zip tie the box to any available stationary item.
  Please ensure it is securely mounted to avoid gaps and rattling.
- 7. Power up ALL of your boat's Electronics and Starlink.
- 8. Open the Camera on your phone, scan the QR Code on the VC Box, and click the button (the QR Code will say canyonrunner.com) that pops up on the screen.