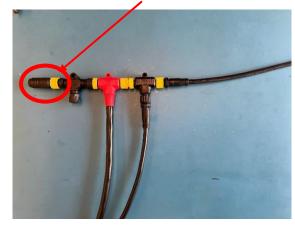

- 3. See if you have an available port (the bottom part of a T-Connector).
  - a. If so connect one end of the NMEA Cable provided to your VC box and the other end to the available port. Make sure the cable is tightly secured to the VC

box and the open port - then go to Step 7

4. If you don't have an available port, unscrew the Terminator, plug in the T-Connector, and reattach the Terminator.

5. Plug in the NMEA Cable into the open port of the T-Connector you just installed. Make sure all of the cables and connectors are <u>screwed and secured tightly</u>.

- 6. Mount the VC Box securely to any flat surface using the screws or the mounting tabs provided. You can even zip tie the box to any available stationary item.
  Please ensure it is securely mounted to avoid gaps and rattling.
- 7. Power up ALL of your boat's Electronics and Starlink.
- 8. Open the Camera on your phone, scan the QR Code on the VC Box, and click the button (the QR Code will say canyonrunner.com) that pops up on the screen.