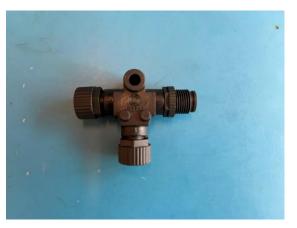

box and the open port - then go to Step 7

4. If you don't have an available port, unscrew the Terminator, plug in the T-Connector, and reattach the Terminator.

5. Plug in the NMEA Cable into the open port of the T-Connector you just installed. Make sure all of the cables and connectors are <u>screwed and secured tightly</u>.