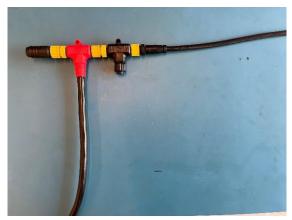

- 3. See if you have an available port (the bottom part of a T-Connector).
  - a. If so connect one end of the NMEA Cable provided to your VC box and the other end to the available port. Make sure the cable is tightly secured to the VC

box and the open port - then go to Step 7

4. If you don't have an available port, unscrew the Terminator, plug in the T-Connector, and reattach the Terminator.

5. Plug in the NMEA Cable into the open port of the T-Connector you just installed. Make sure all of the cables and connectors are <u>screwed and secured tightly</u>.

- 6. Mount the VC Box securely to any flat surface using the screws or the mounting tabs provided. You can even zip tie the box to any available stationary item.
  Please ensure it is securely mounted to avoid gaps and rattling.
- 7. Power up ALL of your boat's Electronics and Starlink.
- 8. Open the Camera on your phone, scan the QR Code on the VC Box, and click the button (the QR Code will say canyonrunner.com) that pops up on the screen.