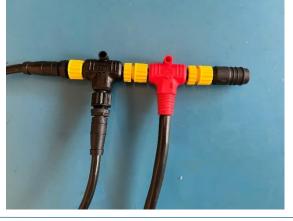

- 3. See if you have an available port (the bottom part of a T-Connector).
  - a. If so connect one end of the NMEA Cable provided to your VC box and the other end to the available port. Make sure the cable is tightly secured to the VC

box and the open port - then go to Step 7

4. If you don't have an available port, unscrew the Terminator, plug in the T-Connector, and reattach the Terminator.

5. Plug in the NMEA Cable into the open port of the T-Connector you just installed. Make sure all of the cables and connectors are <u>screwed and secured tightly</u>.

- 6. Mount the VC Box securely to any flat surface using the screws or the mounting tabs provided. You can even zip tie the box to any available stationary item.
  Please ensure it is securely mounted to avoid gaps and rattling.
- 7. Power up ALL of your boat's Electronics and Starlink.
- 8. Open the Camera on your phone, scan the QR Code on the VC Box, and click the button (the QR Code will say canyonrunner.com) that pops up on the screen.