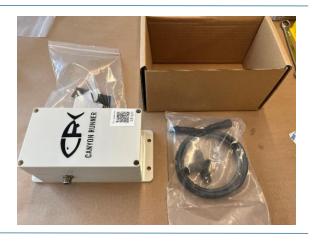

## Virtual Captain **Installation Guide**

1. Unpackage the VC Box, NMEA Cable and T-Connector, and the Mounting Screws & Tabs.

- 2. Go to your Electric Panel, and locate the NMEA Backbone.
  - a. Your NMEA Backbone may be in a different location, depending on your boat.

- 3. See if you have an available port (the bottom part of a T-Connector).
  - a. If so connect one end of the NMEA Cable provided to your VC box and the other end to the available port. Make sure the cable is tightly secured to the VC

box and the open port - then go to Step 7

4. If you don't have an available port, unscrew the Terminator, plug in the T-Connector, and reattach the Terminator.

5. Plug in the NMEA Cable into the open port of the T-Connector you just installed. Make sure all of the cables and connectors are <u>screwed and secured tightly</u>.

- 6. Mount the VC Box securely to any flat surface using the screws or the mounting tabs provided. You can even zip tie the box to any available stationary item.
  Please ensure it is securely mounted to avoid gaps and rattling.
- 7. Power up ALL of your boat's Electronics and Starlink.
- 8. Open the Camera on your phone, scan the QR Code on the VC Box, and click the button (the QR Code will say canyonrunner.com) that pops up on the screen.