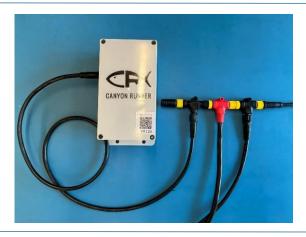

- 6. Mount the VC Box securely to any flat surface using the screws or the mounting tabs provided. You can even zip tie the box to any available stationary item.
  Please ensure it is securely mounted to avoid gaps and rattling.
- 7. Power up ALL of your boat's Electronics and Starlink.
- 8. Open the Camera on your phone, scan the QR Code on the VC Box, and click the button (the QR Code will say canyonrunner.com) that pops up on the screen.